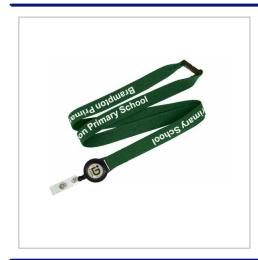

## Flat Ribbed Lanyard With Pull Reel

RIBBED LANYARDS WITH A PULL REEL ARE AN EXCELLENT WAY TO DISPLAY SECURITY PASSES AND USE SWIPE CARDS WITH EASE, WHILST KEEPING THEM CONNECTED TO THE LANYARD. BOTH THE LANYARD AND PULL REEL CAN BE BRANDED WITH A WIDE RANGE OF OPTIONS TO MEET YOUR CLIENTS DEMANDS. CHOICE OF FITMENTS AVAILABLE ON REQUEST.