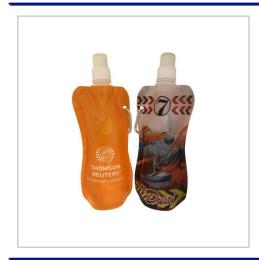

## **Foldable Water Bottle**

STAY HYDRATED WITH OUR FOLDABLE WATER BOTTLE. ITS
COLLAPSIBLE DESIGN MEANS WHEN NOT IN USE YOU CAN FLAT
PACK IT AND SIMPLY FOLD OR ROLL IT AWAY.PERFECT FOR
ANY TRIP TO THE GYM OR SHOPS! COMPLETE WITH A
CARABINEER FITMENT SO ITS EASY TO CLIP ON TO ANY BAG OR
BELT.CHOICE OF 7 STANDARD COLOURSAVAILABLE AS A SPOT
COLOUR OR FULL COLOUR PRINTMINIMUM JUST 500PCS

| FITTING                | Carabiner                                                       |
|------------------------|-----------------------------------------------------------------|
| BRANDING METHOD        | Screen Print to 1 side                                          |
| MATERIAL               | PE                                                              |
| COLOURS                | Black, White, Blue, Red, Green, Orange,<br>Purple & Clear       |
| SIZE                   | 260mm x 120mm - 480ml                                           |
| PRINT AREA             | Dependant on design                                             |
| SETUP                  | Setup price is subject to seeing artwork as setup costs do vary |
| UNIT WEIGHT            | 0.045kg                                                         |
| MOQ                    | 500                                                             |
| PACKING                | Individually poly bagged                                        |
| CARTON QUANTITY        | 500pcs                                                          |
| CARTON WEIGHT          | 23kg                                                            |
| CARTON DIMENSIONS      | 47x57x42cm                                                      |
| ARTWORK                | Required in any vectorised file format                          |
| PRODUCTION PROOF       | Visuals supplied within 24 hours                                |
| PRE PRODUCTION SAMPLE  | Approx 2 weeks from artwork approval                            |
| BULK TURNAROUND        | Approx 3 weeks from artwork approval                            |
| COMMODITY CODE         | 3924100000                                                      |
| COUNTRY OF MANUFACTURE | China                                                           |
|                        |                                                                 |