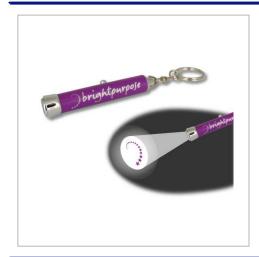

## **Projector Torch Keyrings**

10MM DIAMETER COMPACT TORCH KEYRING WITH A BRIGHT LED THAT PROJECTS A FULL COLOUR LOGO.THE BODY IS PANTONE MATCHED OR SILVER, AND CAN BE SCREEN PRINTED EITHER ONE OR TWO COLOURS.COMPLETE WITH REPLACEABLE BUTTON CELLS.

| MATERIAL               | Metal                                  |
|------------------------|----------------------------------------|
| FITTING                | Split Ring                             |
| PROJECTION             | Full colour                            |
| BARREL PRINT           | 1 Colour print as standard             |
| COLOURS                | Pantone matched barrel                 |
| SIZE                   | 10mm diameter x 63mm long              |
| PRINT AREA             | 40mm x 20mm - barrel                   |
| UNIT WEIGHT            | 0.01kg                                 |
| MOQ                    | 100                                    |
| PACKING                | Individually poly bagged               |
| CARTON QUANTITY        | 1000pcs                                |
| CARTON WEIGHT          | 10kg                                   |
| CARTON DIMENSIONS      | 40x30x25cm                             |
| ARTWORK                | Required in any vectorised file format |
| PRODUCTION PROOF       | Visuals supplied within 24 hours       |
| PRE PRODUCTION SAMPLE  | Approx 2 weeks from artwork approval   |
| BULK TURNAROUND        | Approx 4 weeks from artwork approval   |
| COMMODITY CODE         | 9405104090                             |
| COUNTRY OF MANUFACTURE | China                                  |